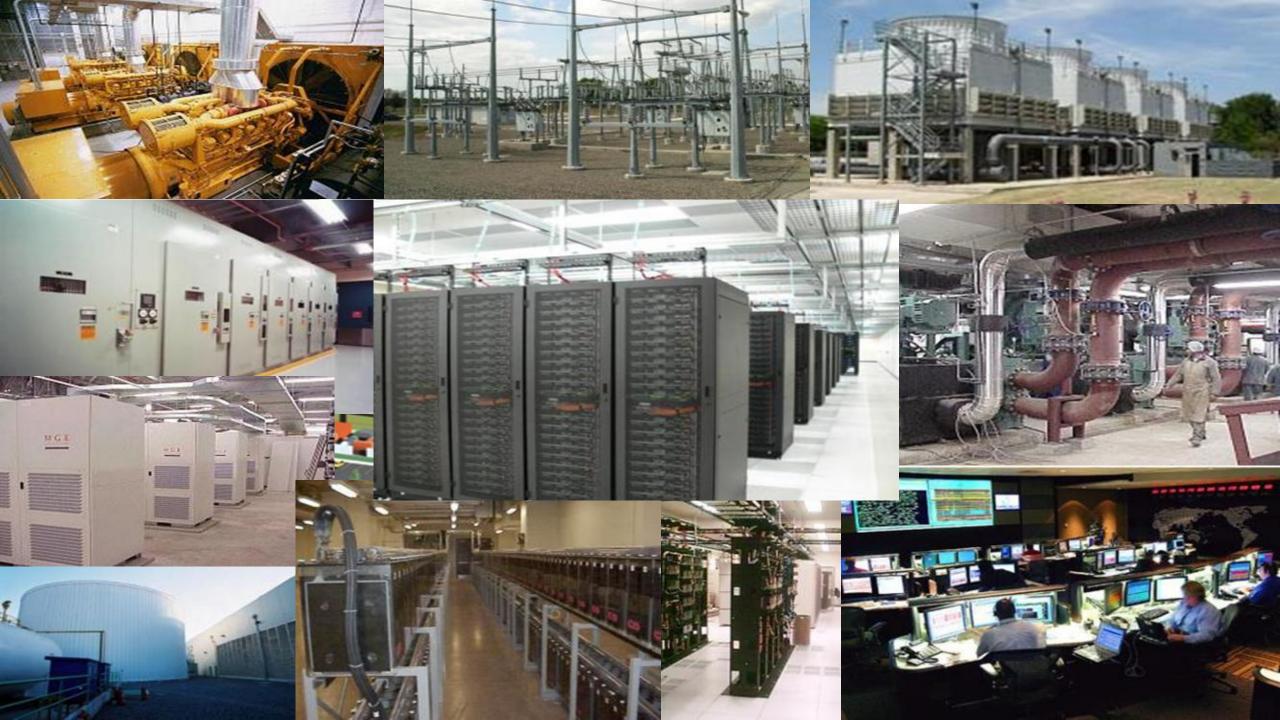

#### Microsoft Cloud Datacenters

#### Datacenters Evolution

Datacenter Colocation
Generation 1

2005 2006

San Antonio & Quincy Generation 2

2007

Chicago & Dublin Generation 3

2008

Modular Datacenter
Generation 4

2009

DEPLOYMENT SCALE UNIT EFFICIENT RESOURCE USAGE

Server

Capacity ~2 PUE

Rack

Density and Deployment 1.4 – 1.6 PUE **Containers & Pods** 

Scalability and Sustainability 1.2-1.5 PUE

**ITPAC** 

Faster Time to Market Reduced Carbon 1.05-1.15 PUE